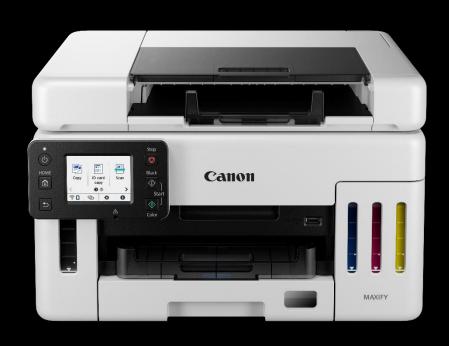

## MAXIFY GX6560 MegaTank

#### **COMPACT PRACTICALITY**

The MAXIFY GX6560 MegaTank offers the functionality of print, scan, and copy in a compact footprint ideal for budding entrepreneurs or a busy small office. Fully front operational this printer can fit into smaller spaces with no space needed on either side of the printer.

#### **GET THE BENEFIT OF EASY MAINTENANCE**

The MAXIFY GX6560 MegaTank is designed with a user-replaceable maintenance cartridge, ensuring your printer continues to run reliably day-to-day.