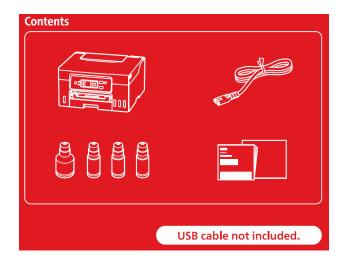

15.7 <sup>~</sup> 13                                                                                                                 |
| MAINTENANCE CARTRIDGE                     |                                                                                                                                                                                                                                                |
| Compatible Maintenance Cartridge          | MC-G01                                                                                                                                                                                                                                         |

### What's in the Box?

Printer
Power Cord
Full set of Ink bottles
Getting started guide





\*1: Ink droplets can be placed with a pitch of 1/4800 inch at minimum.

- \*2: Document print speeds are the averages of ESAT (Word, Excel, PDF) in Office Category Test for the default simplex mode, ISO/IEC 24734. Photo print speed is based on the default setting using ISO/JIS-SCID N2 on Photo Paper Plus Glossy II and does not take into account data processing time on host computer. Print speed may vary depending on system configuration, interface, software, document complexity, print mode, page coverage, type of paper used etc.
- \*3: Copy: When copying ISO/JIS-SCID N2 (printed by inkjet printer) on A4 size plain paper using default settings. Specifications are subject to change without notice.
- \*4: The performance of the printer may be reduced under certain temperature and humidit