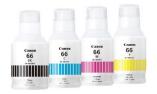

#### **ENJOY ECONOMICAL HIGH-YIELD PRINTING**

Equipped with Canon's new mega-sized tanks, the MAXIFY GX6560 MegaTank boasts printing yields of up to 6,000 B&W A4 prints and up to 14,000¹ colour prints per set of ink bottles, reducing the need to think about replacing your printer's ink as frequently. Economy Mode helps you get even more from your MegaTank printer, achieving up to 9,000 A4 B&W pages and up to 21,000 colour pages per set of ink bottles².

2Economy mode plain paper Page Yield is an estimate.

What inks can I use with my printer?

**Maintenance Cartridge** 

GI-66BK GI-66C GI-66M GI-66Y

MC-G01

| GENERAL FEATURES                                         |                                                                    |
|----------------------------------------------------------|--------------------------------------------------------------------|
| Model                                                    | MAXIFY GX6560 MegaTank                                             |
| Ink Type                                                 | 4 Bottles (PGBK / C / M / Y)                                       |
| Maximum Print Resolution                                 | 600 dpi x 1,200 dpi* <sup>1</sup>                                  |
| Size                                                     | Approx. 399 x 645 x 327mm<br>Approx. 15.8 x 25.4 x 12.9 inch       |
| Weight                                                   | Approx. 11.5 kg<br>Approx. 25.3 lbs                                |
| Display                                                  | 2.7" / 6.7 cm LCD (Monochrome)                                     |
| Interface                                                | USB-A – USB Flash Memory. USB-B Hi Speed                           |
| Connectivity                                             | Wired LAN, Wireless LAN 2.4GHz & 5GHz, Direct<br>Connection        |
| Input Power                                              | AC 100-240 V, 50 / 60 Hz                                           |
| PRINT SPEED                                              |                                                                    |
| Document: Colour*2                                       | Approx. 15.5 ipm                                                   |
| Document: Black & White*2                                | Approx. 24.0 ipm                                                   |
| POWER CONSUMPTION                                        |                                                                    |
| OFF                                                      | Approx. 0.1 W                                                      |
| Copying*3 USB connection to PC                           | Approx. 24 W                                                       |
| Standby (MFP: scanning lamp is off) USB connection to PC | Approx. 0.9 W                                                      |
| Standby (all ports connected, MFP: scanning lamp is off) | Approx. 1.4 W                                                      |
| Time to enter Standby mode                               | Approx. 5 min                                                      |
| ENVIRONMENT                                              |                                                                    |
| Operating Environment*4                                  | Temperature: 5 - 35 °C Humidity: 10 - 90 %RH (no dew condensation) |
| Recommended Environment*5                                | Temperature: 15 -30 °C Humidity: 10 - 80 %RH (no dew condensation) |
| Storage Environment                                      | Temperature: 0 - 40 °C Humidity: 5 - 95 %RH (no dew condensation)  |
| ACOUSTIC NOISE (PC PRINT)                                |                                                                    |
| Quiet Mode                                               | Available                                                          |
| Acoustic Noise (PC print) Plain Paper*6                  | Approx. 49.0 dB(A)                                                 |
| PRINT HEAD / INK                                         |                                                                    |
| Number of Nozzles                                        | Total 4,352 nozzles (BK: 1,280 nozzles, C/M/Y 1,024 nozzles)       |
| Compatible Inks                                          | GI-66BK, GI-66C, GI-66Y, GI-66M                                    |
| PRINTABLE WIDTH                                          |                                                                    |
|                                                          | Up to 208 mm (8 inch)                                              |